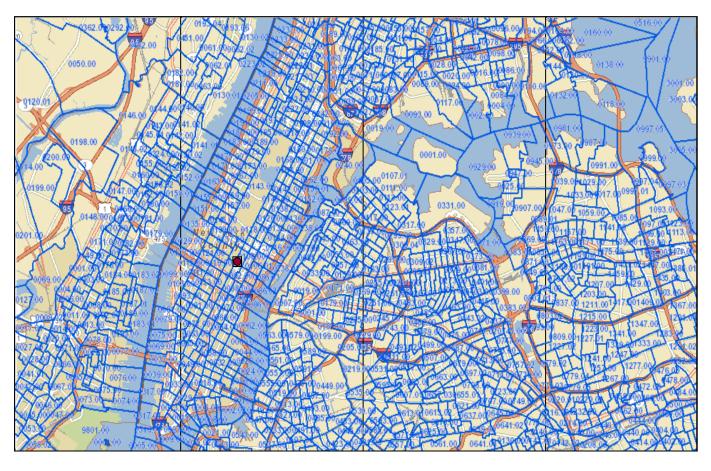

|  |
|-----------------------------------|--------|--|
| CRA Report- Loan-to-Deposit Ratio |        |  |
| Date                              | Ratio  |  |
| 12/31/2023                        | 92.73% |  |
| 9/30/2023                         | 95.63% |  |
| 6/30/2023                         | 97.02% |  |
| 3/31/2023                         | 98.07% |  |
| 12/31/2022                        | 97.00% |  |
| 9/30/2022                         | 94.30% |  |
| 6/30/2022                         | 93.08% |  |
| 3/31/2022                         | 86.50% |  |
| Average                           | 94.29% |  |

IFB has not received any comments from the public.



# **CRA** Assessment Area

# FFIEC Geocoding System – 2020 Census Miami, FL





# FFIEC Geocoding System – 2020 Census New York, NY





## **COMMUNITY REINVESTMENT ACT NOTICE**

Please note a copy of the CRA Disclosure Statements may be obtained from the CFPB Website.



### **HOME MORTGAGE DISCLOSURE ACT NOTICE**

The HMDA data about our residential mortgage lending are available online for review. The data show geographic distribution of loans and applications; ethnicity, race, sex, age, and income of applicants and borrowers; and information about loan approvals and denials. HMDA data for many other financial institutions are also available online.

For more information, visit the Consumer Financial Protection Bureau's website (www.consumerfinance.gov/hmda).