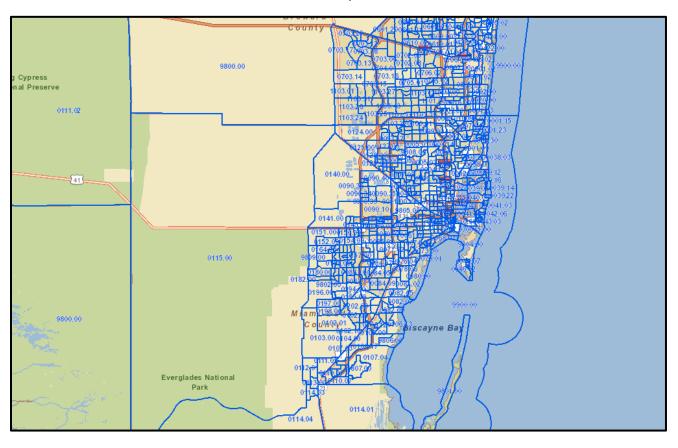

ude: <u>NONE</u>

| International Finance Bank        |        |  |
|-----------------------------------|--------|--|
| CRA Report- Loan-to-Deposit Ratio |        |  |
| Date                              | Ratio  |  |
| 12/31/2023                        | 92.73% |  |
| 9/30/2023                         | 95.63% |  |
| 6/30/2023                         | 97.02% |  |
| 3/31/2023                         | 98.07% |  |
| 12/31/2022                        | 97.00% |  |
| 9/30/2022                         | 94.30% |  |
| 6/30/2022                         | 93.08% |  |
| 3/31/2022                         | 86.50% |  |
| Average                           | 94.29% |  |

IFB has not received any comments from the public.



# **CRA** Assessment Area

# FFIEC Geocoding System – 2020 Census Miami, FL





# FFIEC Geocoding System – 2020 Census New York, NY





## **COMMUNITY REINVESTMENT ACT NOTICE**

Please note a copy of the CRA Disclosure Statements may be obtained from the CFPB Website.



### **HOME MORTGAGE DISCLOSURE ACT NOTICE**

The HMDA data about our residential mortgage lending are available online for review. The data show geographic distribution of loans and applications; ethnicity, race, sex, age, and income of applicants and borrowers; and information about loan approvals and denials. HMDA data for many other financial institutions are also available online.

For more information, visit the Consumer Financial Protection Bureau's website (www.consumerfinance.gov/hmda).